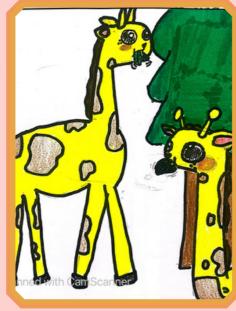

## Introducing the new Zodiac sign "Giraffe" by King (5B), Elysha & Brendan (6B)

| Name: | 0. 40   |  |
|-------|---------|--|
|       | Giraffe |  |
|       |         |  |

Years Born:

2026, 2039, 2052, 2065, 2018, 2091

Characteristics: hard-working

Word search

- 21/3 27/3 **Activity Week**
- 28/3 6/4 Easter **Holidays**

Let the dragon guide you and keep you safe on your adventures in the **Lunar New Year!** 

2024